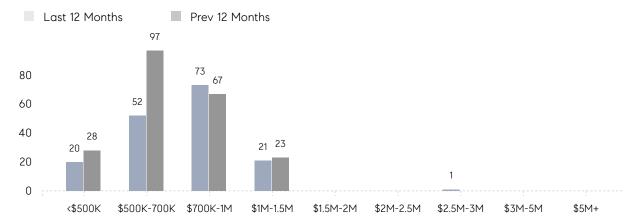

| -26%     |
|                | % OF ASKING PRICE  | 96%       | 105%      |          |
|                | AVERAGE SOLD PRICE | \$891,333 | \$840,000 | 6%       |
|                | # OF CONTRACTS     | 4         | 12        | -67%     |
|                | NEW LISTINGS       | 7         | 8         | -12%     |
| Condo/Co-op/TH | AVERAGE DOM        | 12        | 47        | -74%     |
|                | % OF ASKING PRICE  | 97%       | 95%       |          |
|                | AVERAGE SOLD PRICE | \$962,500 | \$597,500 | 61%      |
|                | # OF CONTRACTS     | 1         | 2         | -50%     |
|                | NEW LISTINGS       | 2         | 3         | -33%     |

Compass New Jersey Monthly Market Insights

# River Vale

#### JANUARY 2023

#### Monthly Inventory





### Contracts By Price Range

### Listings By Price Range



COMPASS

 $\sim$   $\sim$   $\sim$   $\sim$   $\sim$ / / / / / / / //// | | | | | / ------

Compass makes no representations or warranties, express or implied, with respect to future market conditions or prices of residential product at the time the subject property or any competitive property is complete and ready for occupancy or with respect to any report, study, finding, recommendation or other information provided by Compass herein. Moreover, no warranty, express or implied, is made or should be assumed regarding the accuracy, adequacy, completeness, legality, reliability, merchantability or fitness for a particular purpose of any information, in part or whole, contained herein. All material is presented with the understan