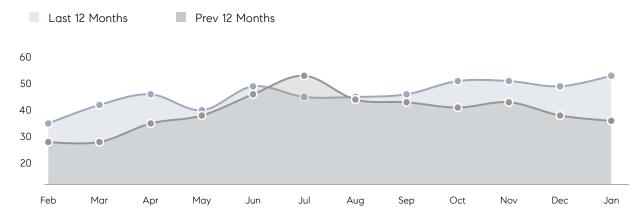

66        | -26%     |
|                | % OF ASKING PRICE  | 96%       | 105%      |          |
|                | AVERAGE SOLD PRICE | \$891,333 | \$840,000 | 6%       |
|                | # OF CONTRACTS     | 4         | 12        | -67%     |
|                | NEW LISTINGS       | 7         | 8         | -12%     |
| Condo/Co-op/TH | AVERAGE DOM        | 12        | 47        | -74%     |
|                | % OF ASKING PRICE  | 97%       | 95%       |          |
|                | AVERAGE SOLD PRICE | \$962,500 | \$597,500 | 61%      |
|                | # OF CONTRACTS     | 1         | 2         | -50%     |
|                | NEW LISTINGS       | 2         | 3         | -33%     |

Compass New Jersey Monthly Market Insights

# River Vale

#### JANUARY 2023

#### Monthly Inventory





### Contracts By Price Range

### Listings By Price Range



COMPASS

 $\sim$   $\sim$   $\sim$   $\sim$   $\sim$ / / / / / / / //// | | | | | / ------

Compass makes no representations or warranties, express or implied, with respect to future market conditions or prices of residential product at the time the subject property or any competitive property is complete and ready for occupancy or with respect to any report, study, finding, recommendation or other information provided by Compass herein. Moreover, no warranty, express or implied, is made or should be assumed regarding the accuracy, adequacy, completeness, legality, reliability, merchantability or fitness for a particular purpose of any information, in part or whole, contained herein. All material is presented with the underst